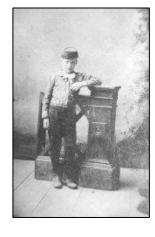

John grew up in a large and very close family, with seven brothers and four sisters. He was able to finish his schooling through the sixth grade, before going to work to help support the family. He was a responsible young man. When he was fourteen he promised his mother that he wouldn't drink, and he never did.

John's father died when he was nineteen years old, and John took responsibility for his younger brothers. He bought a pool table for his brothers, and put it in the basement, so they wouldn't be out on the streets. John and some other young friends liked to wear striped pants, and cutaway coats to church, to help dispel the "roughneck Irish" image. He was an usher at his Holy Family Catholic Church, and also a member of the Knights of Columbus.